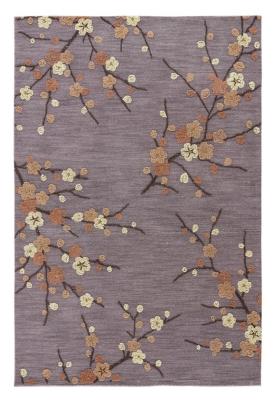

## CHERRY BLOSSOM RUG

SKU: JPR0150-7696

Hand-spun wool is crafted into distinctive rugs, passing through an advanced dyeing system that renders a color that looks vegetable-dyed, but is colorfast and enduring for generations to come. Traditional designs with transitional practicality headline in rich palettes that command attention. Hand-knotted mastery flows in each tuft of yarn, giving life to these brilliant and intriguing pieces.Dimensions: W 7'6" x H 9'6"