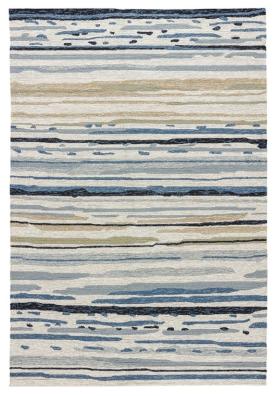

## SKETCHY LINES RUG

SKU: JPR0345-7696

Hand-spun wool is crafted into distinctive rugs, passing through an advanced dyeing system that renders a color that looks vegetable-dyed, but is colorfast and enduring for generations to come. Traditional designs with transitional practicality headline in rich palettes that command attention. Hand-knotted mastery flows in each tuft of yarn, giving life to these brilliant and intriguing pieces.Dimensions: W 7'6" x H 9'6"