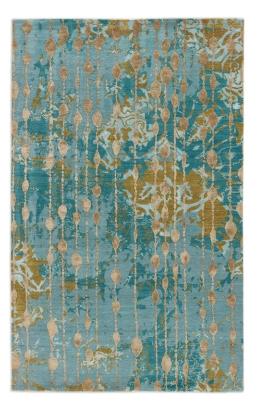

## **RUBY ROOM RUG**

SKU: JPR0470-810

Hand-spun wool is crafted into distinctive rugs, passing through an advanced dyeing system that renders a color that looks vegetable-dyed, but is colorfast and enduring for generations to come. Traditional designs with transitional practicality headline in rich palettes that command attention. Hand-knotted mastery flows in each tuft of yarn, giving life to these brilliant and intriguing pieces.Dimensions: W 8' x H 10'