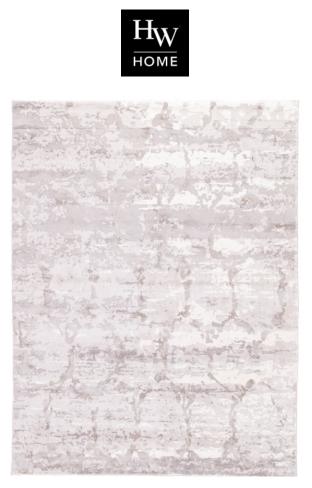

## PERRY RUG

## SKU: JPR0525-710910

Hand-spun wool is crafted into distinctive rugs, passing through an advanced dyeing system that renders a color that looks vegetable-dyed, but is colorfast and enduring for generations to come. Traditional designs with transitional practicality headline in rich palettes that command attention. Hand-knotted mastery flows in each tuft of yarn, giving life to these brilliant and intriguing pieces.Dimensions: W 7'10" x H 9'10"