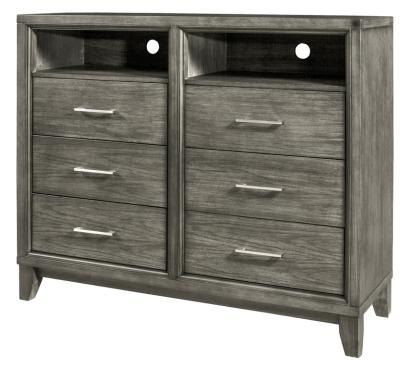

## SOBE ENTERTAINMENT CHEST

SKU: LNA115

A beautiful and functional chest of two shelves and six drawers provides storage for electronics, movies, CDs, and other entertainment needs. A modern design with a grey wash finish adds style to a contemporary living room.Dimensions: W 52" x D 18" x H 43"