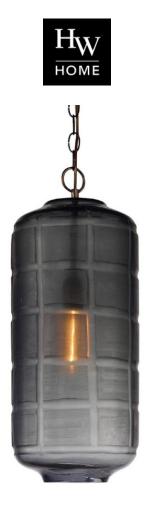

## ALICE PENDANT

## SKU: MRB4310

The Alice pendant light has a handmade, artisan-created oblong Smoke Glass globe with an etched grid pattern. Suspended from a simple brass chain, it would be perfect for an entryway, a powder room, or over a round dining table.

Dimensions: Dia. 9" x H 22"

Boulder Pearl Street 1941 Pearl Street Boulder, CO 80302 p. 303 545-0320 f. 303 545-0944 Denver Cherry Creek North 199 Clayton Lane Denver, CO 80206 p. 303 394-9222 f. 303 394-9111 Fort Collins Front Range Village 4321 Corbett Dr Fort Collins CO 80525 p. 970 632-5957 f. 970 689-3679 Administration & Distribution Center 4246 Carson Street #101 Denver, CO 80239 p. 720 564-1286 f. 720 564-1290