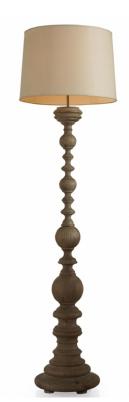

## MADRID FLOOR LAMP

## SKU: MRB4255

A solid-wood formed lamp that is lathe turned and based on a 19th century Spanish pricket.Dimensions: Dia. 20" x H 74"

Boulder Pearl Street 1941 Pearl Street Boulder, CO 80302 p. 303 545-0320 f. 303 545-0944 Denver Cherry Creek North 199 Clayton Lane Denver, CO 80206 p. 303 394-9222 f. 303 394-9111 Fort Collins Front Range Village 4321 Corbett Dr Fort Collins CO 80525 p. 970 632-5957 f. 970 689-3679 Administration & Distribution Center 4246 Carson Street #101 Denver, CO 80239 p. 720 564-1286 f. 720 564-1290