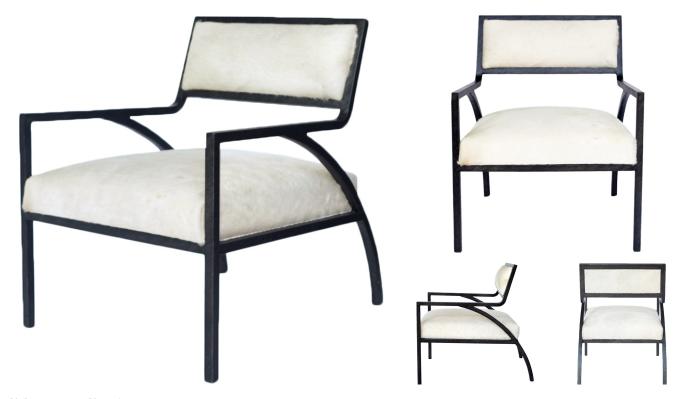

## **COHEN CHAIR**

SKU: HWI1295

Rustic meets contemporary with the Cohen Chair. An architectural base of Black Iron and seat and back cushions upholstered in a creamy White hair on Hide Leather, make this a stand-out piece for any contemporary living space. Dimensions: W 28.5" x D 35" x H 32.5"