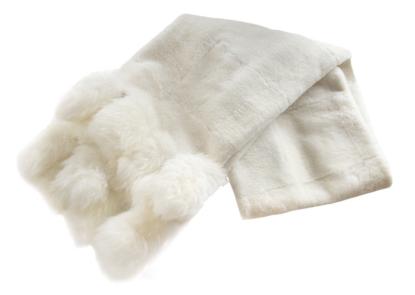

## CHAMONIX THROW

SKU: RSC2085

The Chamonix Throw is sure to add an element of glamour and allure in any contemporary interior. Use as a bed-end throw or in an elegant living space for a timeless luxurious feel.