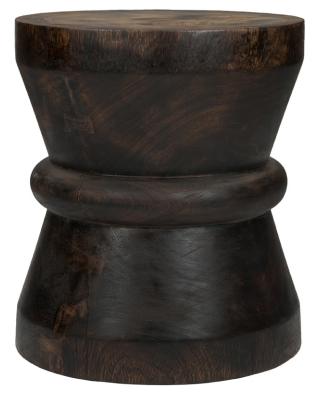

## TURNED SUGAR WOOD STOOL

SKU: COM1195

This solid stool features the stunning intricacies of natural sugar wood. Expertly turned and finished in a dark stain, the Turned Sugar Wood Stool make a stylish impression on your space.Dimensions: Dia. 17" x H 20"