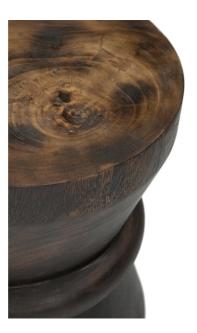

## TURNED SUGAR WOOD STOOL

SKU: COM1195

This solid stool features the stunning intricacies of natural sugar wood. Expertly turned and finished in a dark stain, the Turned Sugar Wood Stool make a stylish impression on your space.Dimensions: Dia. 17" x H 20"