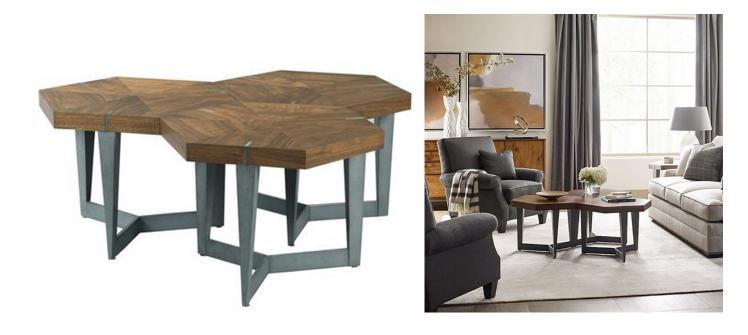

## **BRADY BUNCHING TABLE**

SKU: AMD1025

The Brady Bunching Table can be used alone or grouped together to create a space as large as you need. A shaped metal base and hexagon walnut tops add to the charming appearance. Set of three.Dimensions: W 27 x D 24" x H 19" (single table)