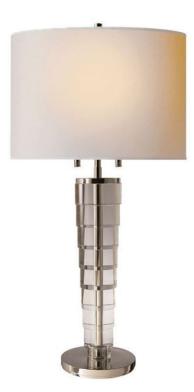

## STANFORD TABLE LAMP

**SKU: VIS3077** 

The elegantly tiered column of crystal glass. A tribute to Mid-century design aesthetic, the LG Stanford Table Lamp bring a timeless sense of style to your space.Base Dimensions: Dia. 6" x H 26.5" (base + shade)Shade Dimensions: Dia. 14" x H 9.5" (shade only)