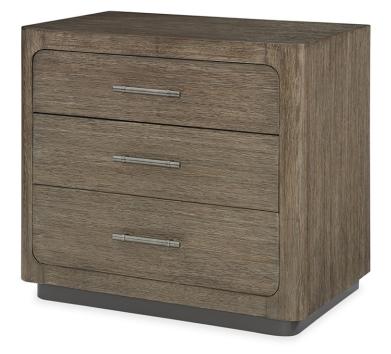

## FRANCO ASH NIGHTSTAND

SKU: CRA1115

This graceful nightstand is the perfect partner for any stylish bed. It features an Ashen Oak finish highlighting thick-cut quartered oak veneers. Three soft-close drawers keep clutter out of sight, and feature interiors finished in Warm Slate. The overall look is one of studied elegance.Dimensions: W 30" x D 19" x H 28"