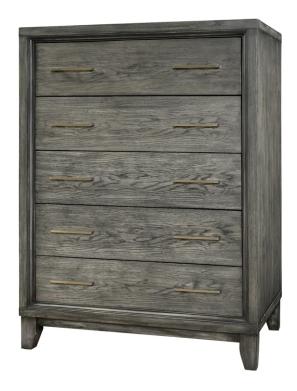

## SOBE FIVE DRAWER CHEST

SKU: LNA110

A beautiful and functional chest of five large drawers provides ample clothing storage. A modern design with a grey wash finish adds style to a contemporary bedroom.Dimensions: W 36" x D 22" x H 49"