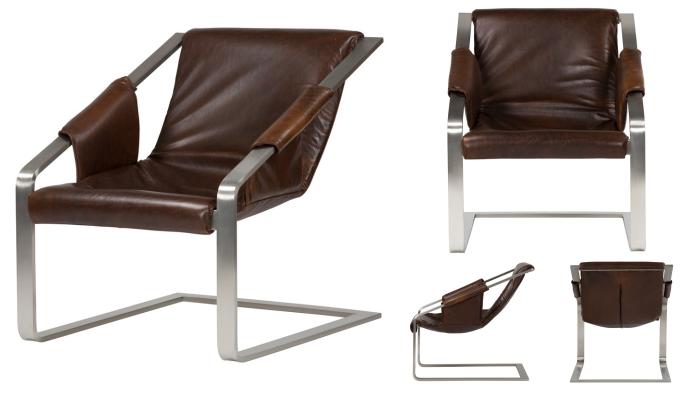

## ALFIE CHAIR

SKU: OFV1000

The Alfie Chair is the definition of contemporary refinement. A C-shaped frame in Brushed Stainless Steel supports a sling-style seat in a warm leather in Scout Earth for a modern take on the classic leather chair.Dimensions: W 26" x D 32.5" x H 19"