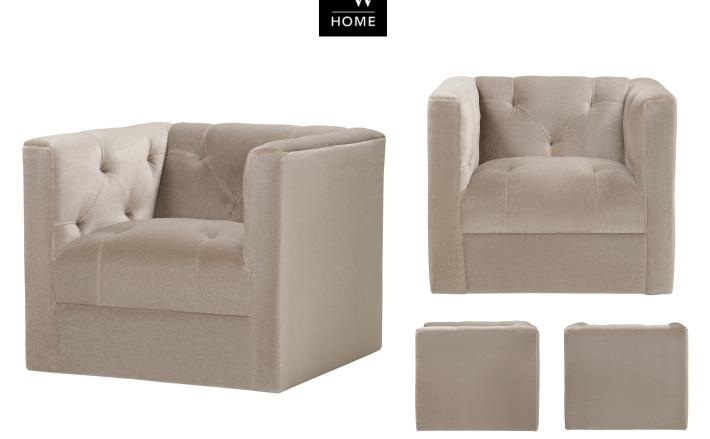

## IMPERIAL TAUPE MOHAIR SWIVEL

**SKU: LEE1450** 

Fuzzy and luxe and undoubtedly chic, the Imperial Taupe Mohair Swivel the perfect way to add a bit of glam to your seating arrangement. Upholstered in silky Taupe mohair fabric with tufted back and arms, this swivel club chair both elegant and stylish.Dimensions: W 34" x D 33" x H 29"