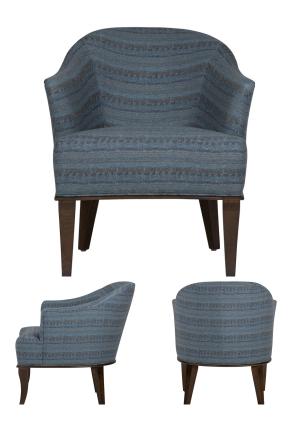

## **DEWBERRY MIDNIGHT CHAIR**

**SKU: LEE1460** 

This transitional armchair is a sweet and petite additional to any seating area. Upholstered in a beautifully textured Dewberry Midnight fabric and a base finished in Pecan, this piece has an understated rounded silhouette with sloping, slightly winged arms and curved tapered legs. Dimensions: W 28" x D 30" x H 31"