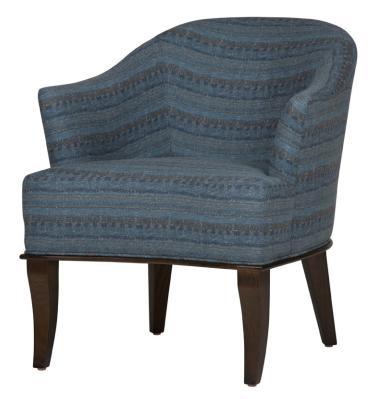

## **DEWBERRY MIDNIGHT CHAIR**

**SKU: LEE1460** 

This transitional armchair is a sweet and petite additional to any seating area. Upholstered in a beautifully textured Dewberry Midnight fabric and a base finished in Pecan, this piece has an understated rounded silhouette with sloping, slightly winged arms and curved tapered legs. Dimensions: W 28" x D 30" x H 31"