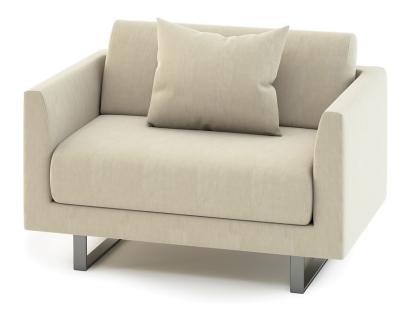

## FIZZ MELLINI LOUNGE CHAIR

SKU: SLT1000

This is fully upholstered furniture that allows you to move seamlessly between indoor and outdoor living spaces. Beneath the easy elegance of the weather-resistant, custom upholstery, American craftsmen have skillfully tailored fast-drying foam, water barriers, and built-to-last frames, giving these sturdy yet refined pieces the kind of long-serving substance, style, and ease of care worth celebrating. Dimensions: W 40" x D 38" x H 32"