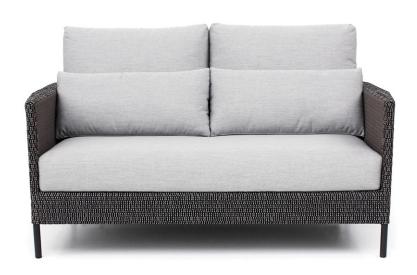

## PRECISION LOVESEAT

SKU: SLT1010

Emphasizing elegance, impeccable tailoring, and forward-thinking intelligence, the collection reflects an admiration for master craftsmanship. It builds on a foundation of gunmetal powder-coated aluminum, softened by deep seating comfort, hugged by weather-resistant polypropylene fabric in moody hues of taupe, black, and silver, mimicking the natural look and feel of woven linen ribbons. Perfectly suited indoors or out, these pieces offer luxurious comfort, grace, and sophistication. Dimensions: W 58" x D 35" x H 32"