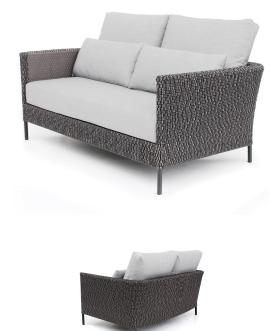

## PRECISION LOVESEAT

SKU: SLT1010

Emphasizing elegance, impeccable tailoring, and forward-thinking intelligence, the collection reflects an admiration for master craftsmanship. It builds on a foundation of gunmetal powder-coated aluminum, softened by deep seating comfort, hugged by weather-resistant polypropylene fabric in moody hues of taupe, black, and silver, mimicking the natural look and feel of woven linen ribbons. Perfectly suited indoors or out, these pieces offer luxurious comfort, grace, and sophistication. Dimensions: W 58" x D 35" x H 32"