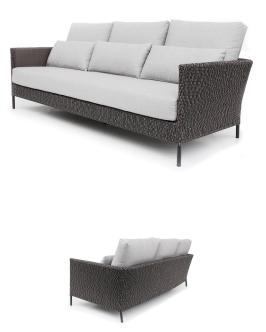

## PRECISION THREE SEAT SOFA

SKU: SLT1012

Emphasizing elegance, impeccable tailoring, and forward-thinking intelligence, the collection reflects an admiration for master craftsmanship. It builds on a foundation of gunmetal powder-coated aluminum, softened by deep seating comfort, hugged by weather-resistant polypropylene fabric in moody hues of taupe, black, and silver, mimicking the natural look and feel of woven linen ribbons. Perfectly suited indoors or out, these pieces offer luxurious comfort, grace, and sophistication.Dimensions: W 86" x D 35.5" x H 23.5"