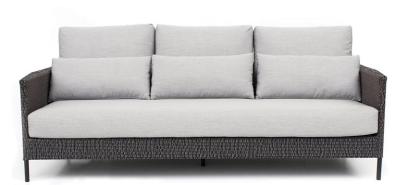

## PRECISION THREE SEAT SOFA

SKU: SLT1012

Emphasizing elegance, impeccable tailoring, and forward-thinking intelligence, the collection reflects an admiration for master craftsmanship. It builds on a foundation of gunmetal powder-coated aluminum, softened by deep seating comfort, hugged by weather-resistant polypropylene fabric in moody hues of taupe, black, and silver, mimicking the natural look and feel of woven linen ribbons. Perfectly suited indoors or out, these pieces offer luxurious comfort, grace, and sophistication.Dimensions: W 86" x D 35.5" x H 23.5"