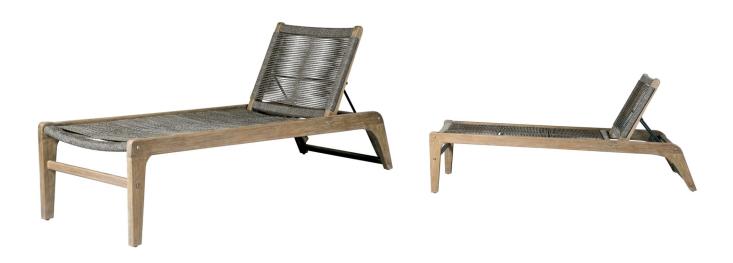

## EXPLORER OCEAN'S POOL CHAISE

SKU: SLT1016

Made with sustainable, plantation-grown Acacia and Eucalyptus, regatta rope that triumphs over time and the elements, maintaining its natural beauty and strength for generations. Recreate paradise indoors or out with furniture that maintains its bold good looks, while holding you in an embrace of deep comfort. Hewn from recyclable, organic, all-weather materials (fast-drying rope, 10,000 double-braided and UV-stabilized yarns), these pieces reflect your adventurous spirit and thirst for discovery. Dimensions: W 24" x D 73" x H 31"