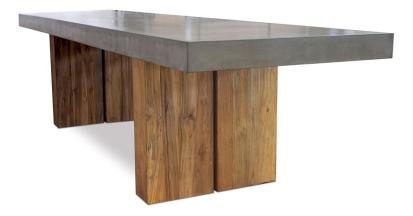

## ATHOS DINING TABLE

**SKU: SLT1040** 

Dine in style from your seat around the stylishly modern Athos Dining Table. Composed of a handmade, lightweight concrete table top and a reclaimed teak base, you'll quickly find yourself appreciating the beauty of such a minimal dining table given its simplified silhouette and use of two materials. Get your outdoor space prepped and ready for enjoying good food and good company as you dine on the Athos Dining Table.Dimensions: W 118" x D 38" x H 30"