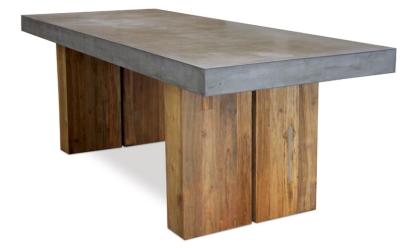

## **OLYMPUS DINING TABLE**

SKU: SLT1046

Furnish your dining arrangement with the natural beauty of the Olympus Dining Table. The modern dining table sports a reclaimed teak base and a handmade, lightweight, concrete table top; both of which ensures lasting quality through the materials' innate quality to endure outdoor conditions. Meanwhile, the table makes for an easy fit for all situations due to its use of beautifully finished materials and geometric design. Upgrade your dining arrangement with the Olympus Dining Table.Dimensions: W 87" x D 36" x H 30"