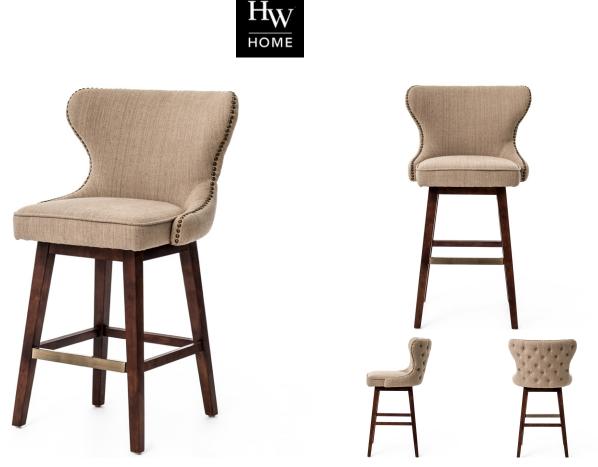

## JULIE SWIVEL COUNTER STOOL

SKU: AUS3054C

Swivel as you please, with a contemporary counter stool that delivers both comfort and style. The Julie features upholstery in Hyde Clay, legs finished in Madison, exaggerated spoon back, button-tufting, Antique Brass kickplate, and nailhead trim.Dimensions: W 23.75" x D 23.5" x H 38.75"