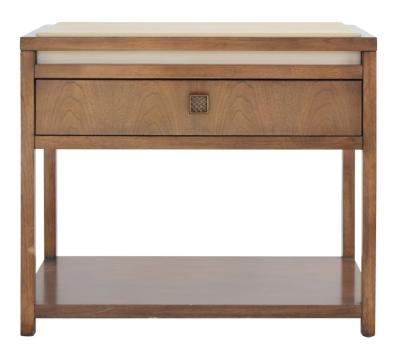

## **BROOKLINE ONE-DRAWER NIGHTSTAND**

## **SKU: BRW2000**

Made from an American walnut and softly accented with leather, the Brookline One-Drawer Nightstand provides you a beautiful, durable bedside companion. With a soft leather top and a gorgeous antique bronze , this nightstand's style falls gracefully into contemporary design.Dimensions: W 32" x D 19" x H 27.75"