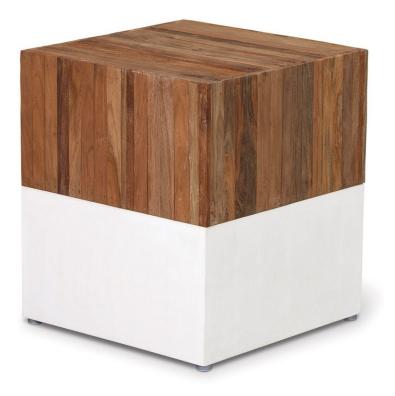

## MAGIC CUBE

**SKU: SLT1048** 

Bring the magic to your home with the Magic Cube. Use it as a low stool or as a decorative side table, until an extra seat is needed, the modern stool is undoubtedly a great piece for any setting given its overall minimalism and complementary materials. Constructed using a handmade, lightweight concrete and teakwood, the minimal stool will not only elevate your design arrangement but will also ensure lasting quality given its use of weather-hardy materials. Adorn your space with a modern and gorgeous stool.Dimensions: W 15.5" x D 15.5" x H 17.5"