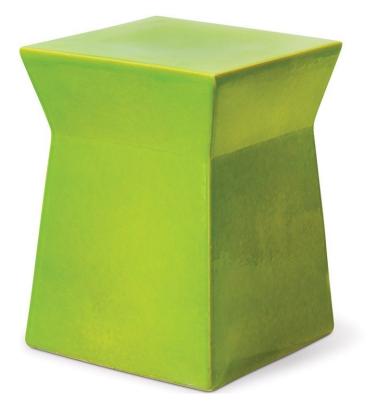

## **ASHLAR STOOL**

SKU: SLT1064A

Furnish your space with the Ashlar Stool. Regardless of it's placed, the handmade ceramic piece will surely freshen up your space with its lively color and modern, geometric design. Needless to say, the piece can easily be used as a stool or accent table as necessary for your situation. Available in multiple colors, finding the fun and versatile addition to your space has never been easier. Dimensions: W 14.5" x D 14.5"x H 19"