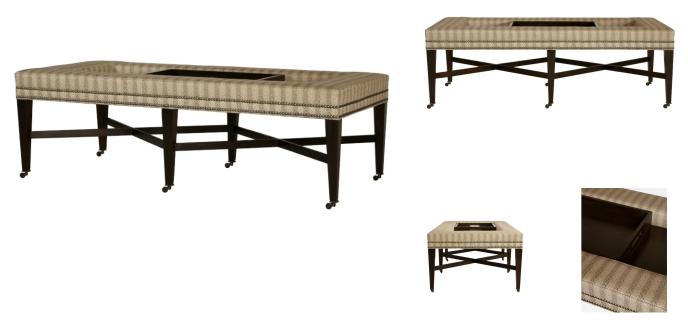

## BEXLEY COCKTAIL OTTOMAN

SKU: HIC6010

The Bexley Cocktail Ottoman with Tray is a cleverly designed large-scale cocktail ottoman with six tapered legs terminating in Antique Bronze ferrules with casters all joined by a distinctive double-X stretcher. The ash veneer lined recessed cavity in the top is outfitted with a removable wooden tray and is surrounded by an upholstered border with a double row of nail head trim.Dimensions: W 60.25" x D 30.25" x H 20"