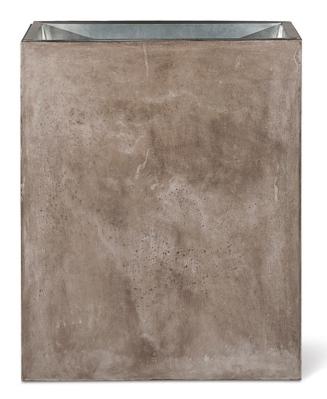

## SOHO PLANTER

SKU: SLT1074

Add some greenery to your space, indoors or outdoors, with the Soho Planter. Constructed entirely of a handmade, lightweight, concrete, the rectangular planter makes for an easy match with any situation while ensuring durability. Liven up your situation with a simple and durable planter.Dimensions: W 24" x D 12" x H 29"