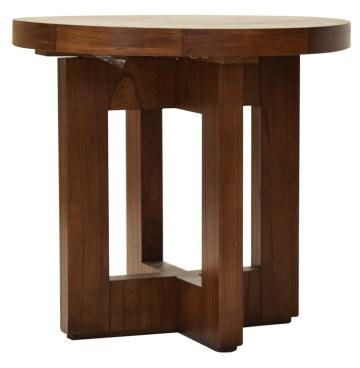

## HAMPTON END TABLE

SKU: WBRW4000

Bringing together the elegance of traditional furniture with the artful lines of contemporary design, the Hampton End Table beautifully blends time-honored style with functionality.Dimensions: Dia. 26" x H 24"