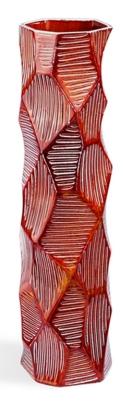

## SCARLETT VASE

## SKU: INT1110

Geometry with a twist, the ceramic Scarlett Tall Vase delivers eye-catching flair with its height and bold terracotta glaze.Dimensions: Dia. 5" x H 22"

Boulder Pearl Street 1941 Pearl Street Boulder, CO 80302 p. 303 545-0320 f. 303 545-0944 Denver Cherry Creek North 199 Clayton Lane Denver, CO 80206 p. 303 394-9222 f. 303 394-9111 Fort Collins Front Range Village 4321 Corbett Dr Fort Collins CO 80525 p. 970 632-5957 f. 970 689-3679 Administration & Distribution Center 4246 Carson Street #101 Denver, CO 80239 p. 720 564-1286 f. 720 564-1290