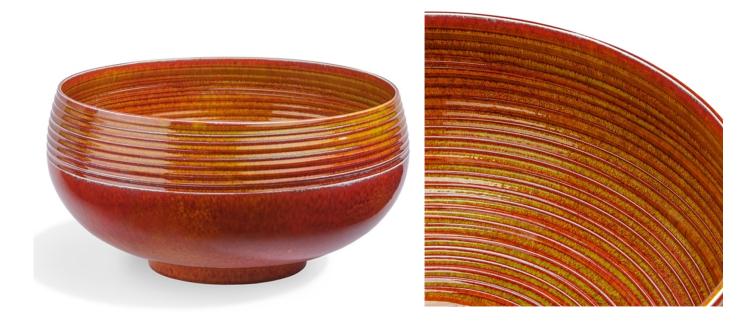

## **ROSA GRAND BOWL**

SKU: INT1125

A rich terracotta hue turns the ceramic Rosa Grand Bowl into a warm statement piece that is inviting wherever it is placed.Dimensions: Dia. 16" x H 9"

Boulder Pearl Street 1941 Pearl Street Boulder, CO 80302 p. 303 545-0320 f. 303 545-0944 Denver Cherry Creek North 199 Clayton Lane Denver, CO 80206 p. 303 394-9222 f. 303 394-9111 Fort Collins Front Range Village 4321 Corbett Dr Fort Collins CO 80525 p. 970 632-5957 f. 970 689-3679 Administration & Distribution Center 4246 Carson Street #101 Denver, CO 80239 p. 720 564-1286 f. 720 564-1290