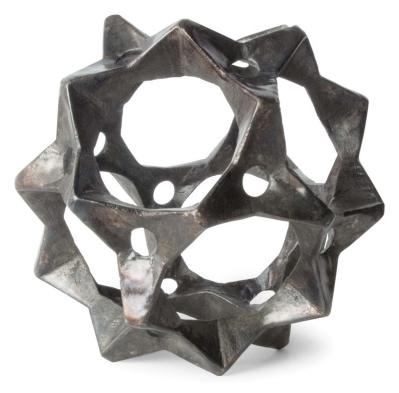

## **CELESTIAL OBJECT**

SKU: REA1300

Evoking the shape, mystery, and wonder of meteorites and beyond, the Bronze Celestial Object brings a layer of metallic texture to your decor.Dimensions: Dia. 12" x H 12"