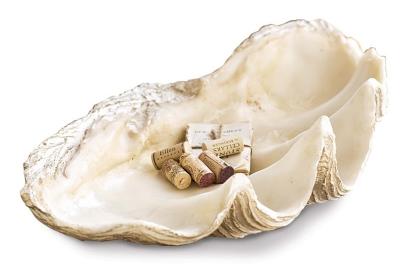

## IMPERIAL CLAM

SKU: REA1325

The Imperial Clam fits into any lifestyle, adding character to your home where old meets new, rock meets glam, and homegrown meets worldly.Dimensions: W 12.25" x D 21" x H 5.5"