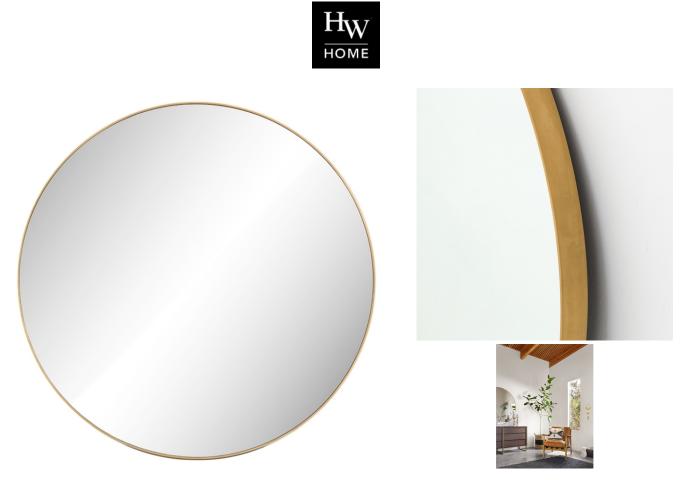

## MELTON ROUND MIRROR

SKU: AUS1710

Grace on the edge of modernity. Round stainless steel takes on a polished brass tone to let clean, mirrored glass speak for itself.Dimensions Dia. 47.25" x D 2"

Boulder Pearl Street 1941 Pearl Street Boulder, CO 80302 p. 303 545-0320 f. 303 545-0944 Denver Cherry Creek North 199 Clayton Lane Denver, CO 80206 p. 303 394-9222 f. 303 394-9111 Fort Collins Front Range Village 4321 Corbett Dr Fort Collins CO 80525 p. 970 632-5957 f. 970 689-3679 Administration & Distribution Center 4246 Carson Street #101 Denver, CO 80239 p. 720 564-1286 f. 720 564-1290