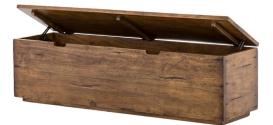

## **DENVER TRUNK**

**SKU: AUS1780** 

Rich, reclaimed woods deliver depth beyond streamlined shaping. Warm brown tones reveal natural knots and graining for a distinctively found feel. Spacious trunk space perfect in an entryway or at the foot of the bed. Plinth base adds a modern touch.Dimensions: W 63.25" x D 17.25" x H 18"