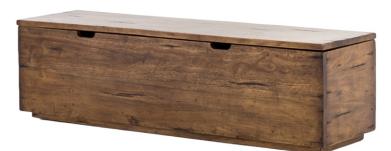

## **DENVER TRUNK**

**SKU: AUS1780** 

Rich, reclaimed woods deliver depth beyond streamlined shaping. Warm brown tones reveal natural knots and graining for a distinctively found feel. Spacious trunk space perfect in an entryway or at the foot of the bed. Plinth base adds a modern touch.Dimensions: W 63.25" x D 17.25" x H 18"