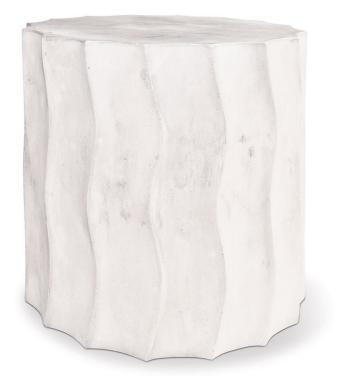

## WAVE ACCENT TABLE

**SKU: SLT1028** 

Indoors or outdoors, amidst a crisp garden or on a city rooftop, these hand--made, lightweight concrete tables suit every occasion. The designer's innovative approach to softening the appearance of concrete with natural sands and hemp-like grass creates a sophisticated, personalized aesthetic where no two tables are the same. "Perpetual" also embodies the durability and sustainability of the furniture—constructed from biodegradable materials with a low luster finish, the pieces are beautifully weather resistant.Dimensions: Dia. 16" x H 16"