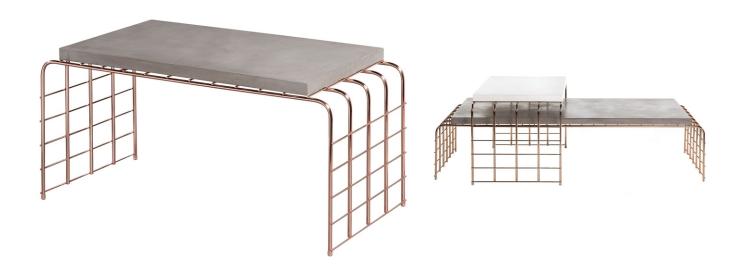

## MESH LINK COCKTAIL TABLE

SKU: SLT1034

Whether it's used indoors or outdoors, the Mesh Link Cocktail Table brings modern luxury to any space with its minimal and material focused design. Composed of a linked, copper plated steel base and a handmade cement table top, the modern coffee table ensures durability as its materials can easily withstand outdoor conditions. At the same time, between its minimal profile and its straightforward use of material, the table's design creates offers an element of contemporary class to the space it occupies. Furnish any space with the Mesh Link Cocktail Table. Dimensions: W 31.5" x D 15.5" x H 15"