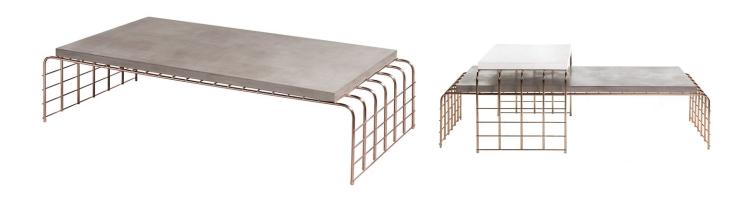

## MESH LINK COCKTAIL TABLE

SKU: SLT1038

Whether it's used indoors or outdoors, the Mesh Link Cocktail Table brings modern luxury to any space with its minimal and material focused design. Composed of a linked, copper plated steel base and a handmade cement table top, the modern coffee table ensures durability as its materials can easily withstand outdoor conditions. At the same time, between its minimal profile and its straightforward use of material, the table's design creates offers an element of contemporary class to the space it occupies. Furnish any space with the Mesh Link Cocktail Table.Dimensions: W 47" x D 23.5" x H 11"