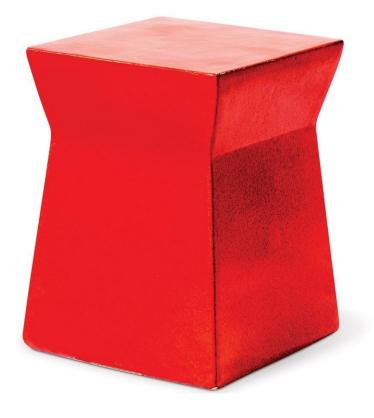

## **ASHLAR STOOL**

SKU: SLT1064R

Furnish your space with the Ashlar Stool. Regardless of it's placed, the handmade ceramic piece will surely freshen up your space with its lively color and modern, geometric design. Needless to say, the piece can easily be used as a stool or accent table as necessary for your situation. Available in multiple colors, finding the fun and versatile addition to your space has never been easier. Dimensions: W 14.5" x D 14.5"x H 19"