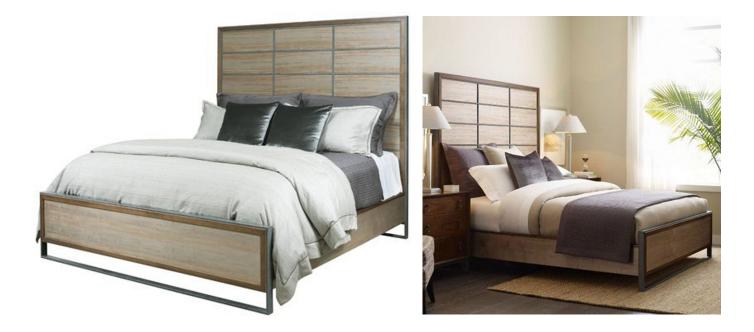

## **KENO PANEL BED**

SKU: AMD1050K

The Keno Panel Bed is a wonderful combination of walnut framing with ambrosia maple and metal framing that adds interest and appeal to the overall bed and making it the focal point of any bedroom.Dimensions: W 81" x D 87" x H 67"