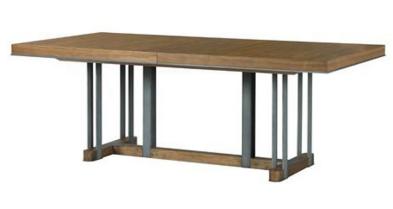

## LEFT BANK DINING TABLE

SKU: AMD1075

Left Bank Dining Table is the perfect combination of figured walnut veneers on top and metal for any dining room. The table comes with two leaves so you can adjust to fit any lifestyle.Dimensions: W 84" x D 42" x H 30"Extends to W 124" with two 20" leaves