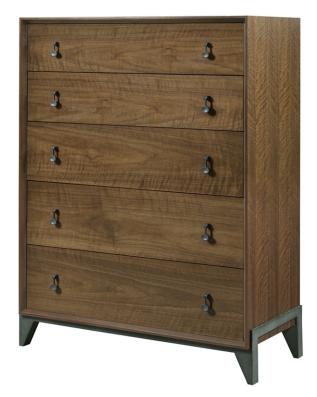

## INSIGNIA WALNUT DRAWER CHEST

SKU: AMD2000

The Insignia Walnut Dresser Chest is a great addition for a storage option with five drawers. Framed walnut end panels and drawer fronts make this a contemporary feel along with the beautifully sculptured metal base.Dimensions: W 42" x D 20" x H 56"