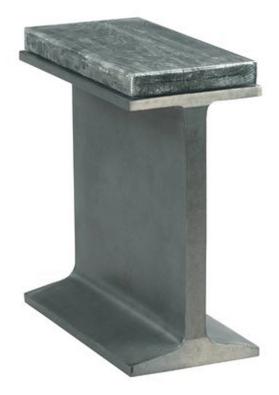

## STEEL SIDE TABLE

SKU: AMD2015

The Steel Side Table is the perfect chairside piece with its metal base, charred wood top with a protective acrylic cover over the wood; definitely a conversation piece for any home.Dimensions: W 11" x D 21" x H 22"