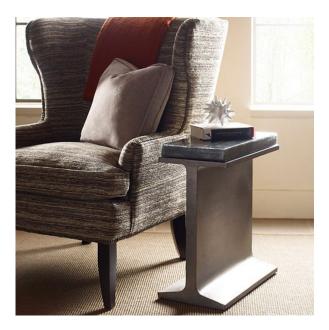

## STEEL SIDE TABLE

SKU: AMD2015

The Steel Side Table is the perfect chairside piece with its metal base, charred wood top with a protective acrylic cover over the wood; definitely a conversation piece for any home.Dimensions: W 11" x D 21" x H 22"