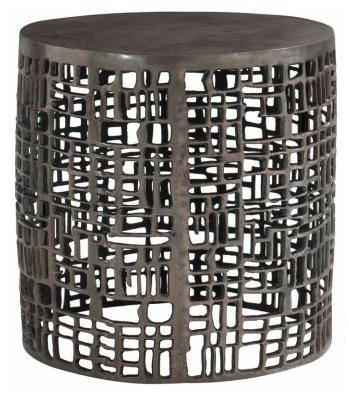

## DANIEL CHAIRSIDE TABLE

**SKU: HWI1360** 

Cast aluminum with a solid top and open geometric patterned sides in a Graphite finish bring texture and dimension to your living space with the Daniel Chairside Table.Dimensions: Dia. 23.75" x H 24.125"