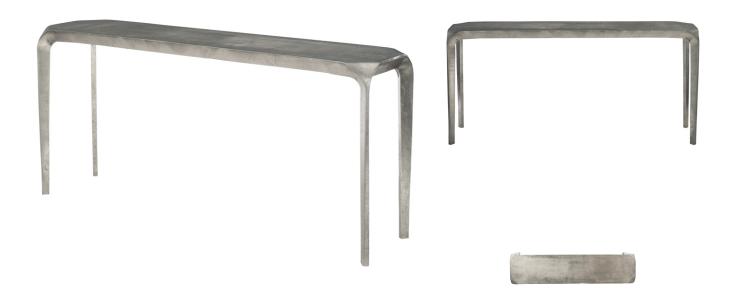

## STATION CONSOLE TABLE

SKU: HWI1380

Fabricated from cast aluminum in a Graphite finish, the Station Console brings a cool, modern element to contemporary decor styles. Faceted corners and looking like cement, this piece is a functional work of art.Dimensions: W 64" x D 15" x H 30"