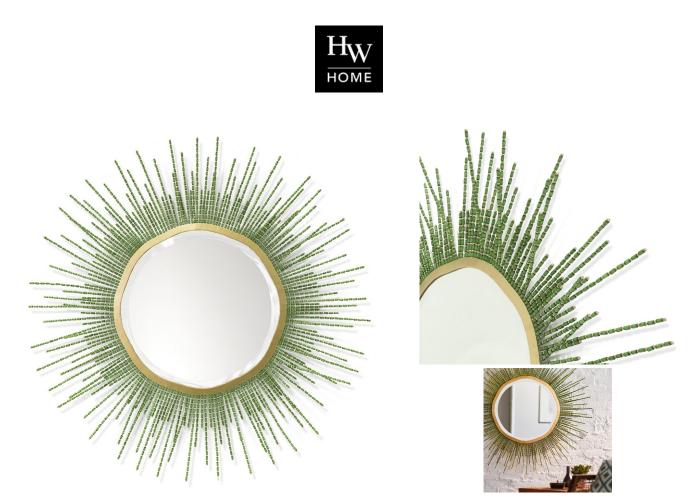

## SADIE BEADED MIRROR

SKU: PAL1660

The Sadie features a beveled mirror with a Gold finish metal frame embellished with hand-painted Gold coco shell and Emerald Green Buri nut beads. The mirror includes metal hangers for mounting.