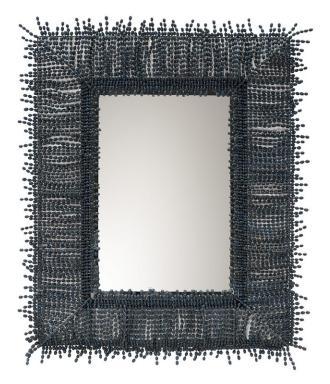

## AMAYA BEADED MIRROR

SKU: PAL1665

Beveled mirror set in a metal frame embellished with wood beads finished in Indigo. The mirror includes metal hangers for mounting both vertical and horizontally.Dimensions: W 44.5" x D 3" x H 53"