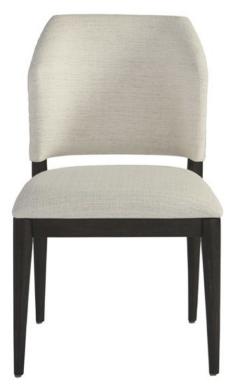

## EVAN BARREL BACK SIDE CHAIR

SKU: UNI1040

This neatly tailored chair is versatile while still offering a flair of modern style. Upholstered in Dover Natural fabric and legs finished in After Midnight keep it simple and elegant.Dimensions: W 21" x D 23" x H 34"