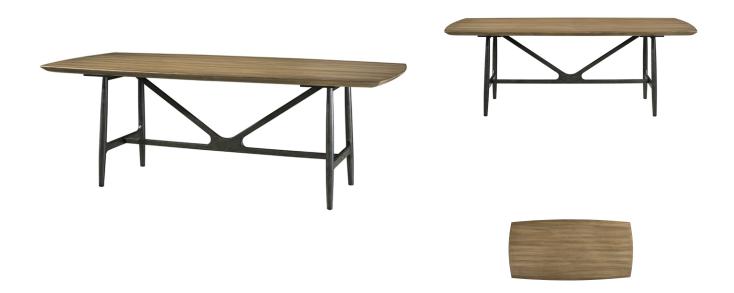

## **INGRAM TABLE**

## SKU: UNI1055

This Mid-Century modern style dining table features a solid wood top in Mango Pango finish and legs and stretcher in After Midnight; beautiful and timeless.Dimensions: W 86" x D 42" x H 30"